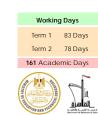

## Sahara Lang, School Academic Year Calendar 2022 - 2023

| 2022     |     |       |          |     |          |          |          |                                                                                                                                                  | 2023   |     |          |          |       |          |          |                  |                                                                                                                                |
|----------|-----|-------|----------|-----|----------|----------|----------|--------------------------------------------------------------------------------------------------------------------------------------------------|--------|-----|----------|----------|-------|----------|----------|------------------|--------------------------------------------------------------------------------------------------------------------------------|
|          | SUN | MON   | TUE      | WED | THU      | FRI<br>1 | SAT<br>2 | DATES DESCRIPTION                                                                                                                                | J      | SUN | MON<br>2 | TUE<br>3 | WED 4 | THU<br>5 | FRI<br>6 | SAT<br>7         | DATES DESCRIPTION 7th & 8th: Coptic Christmas                                                                                  |
|          | 3   | 4     | 5        | 6   | 7        | 8        | 9        |                                                                                                                                                  | A<br>N | 8   | 9        | 10       | 11    | 12       | 13       | 14               | 14th till 25th: Term 1 Progression Tests - PR4 to SEC2                                                                         |
| L<br>U   | 10  | 11    | 12       | 13  | 14       | 15       | 16       | <u>9th till 13th</u> : Eid El Adha                                                                                                               | U      | 15  | 16       | 17       | 18    | 19       | 20       | 21               | <u>19th:</u> Epiphany Day                                                                                                      |
| L<br>Y   | 17  | 18    | 19       | 20  | 21       | 22       | 23       | 23rd: 23rd of July Revolution Day                                                                                                                | A<br>R | 22  | 23       | 24       | 25    | 26       | 27       | 28               | 25th: Term 1 ends - 83 Days<br>26th: Revolution Day                                                                            |
|          | 24  | 25    | 26       | 27  | 28       | 29       | 30       | 25th July till 1st September: First Installment Fees (KG2<br>to SEC3) / School Bus Subscriptions                                                 | Υ      | 29  | 30       | 31       |       |          |          |                  | 29th January till 11th February: Term 1 Vacation                                                                               |
|          | 31  |       |          |     |          |          |          | <u>30th:</u> Islamic New Year                                                                                                                    |        |     |          |          |       |          |          |                  | <u></u>                                                                                                                        |
|          | SUN | MON   | TUE      | WED | THU      | FRI      | SAT      | DATES DESCRIPTION                                                                                                                                | _      | SUN | MON      | TUE      | WED   | THU      | FRI      | SAT              | DATES DESCRIPTION                                                                                                              |
| А        |     | 1     | 2        | 3   | 4        | 5        | 6        |                                                                                                                                                  | E E    |     |          |          | 1     | 2        | 3        | 4                |                                                                                                                                |
| U<br>G   | 7   | 8     | 9        | 10  | 11       | 12       | 13       |                                                                                                                                                  | B<br>R | 5   | 6        | 7        | 8     | 9        | 10       | 11               |                                                                                                                                |
| U        | 14  | 15    | 16       | 17  | 18       | 19       | 20       |                                                                                                                                                  | U      | 12  | 13       | 14       | 15    | 16       | 17       | 18               | <u>12th</u> : Term 2 starts                                                                                                    |
| S<br>T   | 21  | 22    | 23       | 24  | 25       | 26       | 27       |                                                                                                                                                  | A<br>R | 19  | 20       | 21       | 22    | 23       | 24       | 25               |                                                                                                                                |
|          | 28  | 29    | 30       | 31  |          |          |          |                                                                                                                                                  | Y      | 26  | 27       | 28       |       |          |          |                  |                                                                                                                                |
| s        | SUN | MON   | TUE      | WED | THU      | FRI      | SAT      | DATES DESCRIPTION <u>1st</u> : First Installment Fees (KG2 to SEC3 / School Bus                                                                  |        | SUN | MON      | TUE      |       | THU      | FRI      | SAT              | DATES DESCRIPTION                                                                                                              |
| E        |     |       |          |     |          | 2        | 3        | Subscriptions Deadline                                                                                                                           | М      |     |          |          | 1     | 2        | 3        | 4                |                                                                                                                                |
| P<br>T D | 4   | 5     | 6        | 7   | 8        | 9        | 10       | <u>Orientations: 4th:</u> PREP1 to PREP3 / <u>5th:</u> SEC1 to SEC3 / <u>6th:</u><br>KG1, KG2 / <u>7th:</u> PR1 to PR3 / <u>8th</u> : PR4 to PR6 | Α      | 5   | 6        | 7        | 8     | 9        | 10       | 11               | 6th: Trip - Preschool to KG2         7th: Trip - PR1 to PR3           8th: Trip - PR4 to PR6         9th: Trip - PREP1 to SEC3 |
| E        | 11  | 12    | 13       | 14  | 15       | 16       | 17       | <u>8th</u> : School Uniform available                                                                                                            | R<br>C | 12  | 13       | 14       | 15    | 16       | 17       | 18               | 13th till 23rd: Midterm 2 Progression Tests - PR4 to SEC2                                                                      |
| B        | 18  | 19    | 20       | 21  | 22       | 23       | 24       | Books Distribution: 18th till 20th: KG1, KG2 / <u>21st till 25th:</u><br>PR1 to PR3 / <u>26th till 29th:</u> PR4 to SEC3                         | Н      | 19  | 20       | 21       | 22    | 23       | 24       | 25               | 22nd: Holy Month of Ramadan Begins - School Day ends at 01:15pm                                                                |
| E        | 25  | 26    | 27       | 28  | 29       | 30       |          | 20th: Teachers are back from vacation<br>22nd: Graduation Ceremony for SEC3 - Class of 2022                                                      |        | 26  | 27       | 28       | 29    | 30       | 31       |                  |                                                                                                                                |
|          | SUN | MON   | TUE      | WED | THU      | FRI      | SAT      | DATES DESCRIPTION<br>First Day of School                                                                                                         |        | SUN | MON      | TUE      | WED   | thu      | FRI      | SAT              | DATES DESCRIPTION                                                                                                              |
| ο        |     |       |          |     |          | -        | 1        | 2nd: Preschool & PREP1 to SEC3 / 3rd: KG2 to PR6 / 4th: KG1<br>6th: Armed Forces Day                                                             |        |     |          |          |       |          | _        | 1                |                                                                                                                                |
| C<br>T   | 2   | 3     | 4        | 5   | 6        | 7        | 8        | <u>Bth</u> : Prophet Mohamed's Birth                                                                                                             | A<br>P | 2   | 3        | 4        | 5     | 6        | 7        | 8                |                                                                                                                                |
| Ο        | 9   | 10    | 11       | 12  | 13       | 14       | 15       |                                                                                                                                                  | R      | 9   | 10       | 11       | 12    | 13       | 14       | 15               | <u>9th:</u> Palm Sunday<br><u>13th:</u> Maundy Thursday                                                                        |
| B<br>E   | 16  | 17    | 18       | 19  | 20       | 21       | 22       |                                                                                                                                                  |        | 16  | 17       | 18       | 19    | 20       | 21       | 22               | <u>16th:</u> Coptic Easter<br><u>17th:</u> Sham El Nessim                                                                      |
| R        | 23  | 24    | 25       | 26  | 27       | 28       | 29       | 23rd till 30th: Annual Group Photos                                                                                                              |        | 23  | 24       | 25       | 26    | 27       | 28       | 2 <mark>9</mark> | 22nd till 24th; Eid Al Fitr<br>25th; Sinai Liberation Day                                                                      |
|          | 30  | 31    |          |     |          |          |          | 31st: Trip - Preschool to KG2                                                                                                                    |        | 30  |          |          |       |          |          |                  | 29th: Graduation Party - KG2                                                                                                   |
| N        | SUN | MON   | TUE<br>1 | WED | THU<br>3 | FRI<br>4 | SAT<br>5 | DATES DESCRIPTION                                                                                                                                |        | SUN | MON<br>1 | TUE<br>2 | 3     | THU<br>4 | FRI<br>5 | SAT<br>6         | DATES DESCRIPTION 4th: Labour Day                                                                                              |
| O<br>V   | 6   | 7     | 8        | 9   | 10       | 11       | 12       | 10th till 22nd: Midterm 1 Progression Tests - PR4 to SEC2                                                                                        | м      | 7   | 8        | 9        | 10    | 11       | 12       | 13               |                                                                                                                                |
| E<br>M   | 13  | 14    | 15       | 16  | 17       | 18       | 19       |                                                                                                                                                  | A      | 14  | 15       | 16       | 17    | 18       | 19       | 20               |                                                                                                                                |
| В        | 20  | 21    | 22       | 23  | 24       | 25       | 26       |                                                                                                                                                  | Y      | 21  | 22       | 23       | 24    | 25       | 26       | 27               |                                                                                                                                |
| E<br>R   | 27  | 28    | 29       | 30  |          |          |          |                                                                                                                                                  |        | 28  | 29       | 30       | 31    |          |          |                  |                                                                                                                                |
|          | SUN | MON   | TUE      | WED | THU      | FRI      | SAT      | DATES DESCRIPTION                                                                                                                                |        | SUN | MON      | TUE      | WED   | thu      | FRI      | SAT              | DATES DESCRIPTION                                                                                                              |
| D<br>E   |     |       |          |     | 1        | 2        | 3        |                                                                                                                                                  |        |     |          |          |       | 1        | 2        | 3                | <u>3rd till 8th</u> : Final Exams - PR4 to SEC2                                                                                |
| C<br>E   | 4   | 5     | 6        | 7   | 8        | 9        | 10       | <u>4th:</u> Trip - PR1 to PR3 <u>5th:</u> Trip - PR4 to PR6 <u>6th:</u> Trip - Preschool to KG2 <u>7th:</u> Trip - PREP1 to SEC3                 | J<br>U | 4   | 5        | 6        | 7     | 8        | 9        | 10               | 8th: Term 2 ends for Students - 78 Days                                                                                        |
| Μ        | 11  | 12    | 13       | 14  | 15       | 16       | 17       |                                                                                                                                                  | N      | 11  | 12       | 13       | 14    | 15       | 16       | 17               |                                                                                                                                |
| B<br>E   | 18  | 19    | 20       | 21  | 22       | 23       | 24       | 21st: Christmas Party - Preschool to PR2                                                                                                         | E      | 18  | 19       | 20       | 21    | 22       | 23       | 24               | 25th: Year End Vacation Starts                                                                                                 |
| R        | 25  | 26    | 27       | 28  | 29       | 30       | 31       |                                                                                                                                                  |        |     | 26       |          | 28    |          | 30       |                  |                                                                                                                                |
|          | Ке  | ey Da | у        |     |          |          | Term     | Vacation                                                                                                                                         |        | SUN | MON      | TUE      | WED   | THU      | FRI      | SAT              | DATES DESCRIPTION<br>28th till 2nd: Eid Al Adha<br>30th: 30th of June Revolution Day                                           |